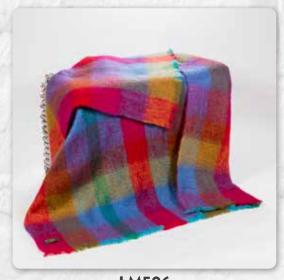

# Mohair Throw

70% Mohair, 30% Wool - 137 x 182cms (54" x 72")

**LM517** Beige Grey Large Block

**LM550**Taupe Sky Blue and Brown Check

**LM521**Pale Green and Blue Plain

**LM503** Navy Blue Aqua Block

LM510 Cream, Pale Blue, Pale Green & Grey Mix Block Check

**LM520**Dark Purple and Green Plain

# Mohair Throw

70% Mohair, 30% Wool - 137 x 182cms (54" x 72")

LM502 Watercolour Monet

LM552 Bright Red and Pink Check

**LM556**Bright Orange Red and Blue Check

LM575 Red Pink Block

LM596
Bright Pink Mustard Purple and Aqua Block Check

LM536 Purple Green Poppy Block

# **Mohair Throw**70% Mohair, 30% Wool - 137 x 182cms (54" x 72")

LM509 Pink Yellow Purple Multi Mix

**LM505** Multi Col Blues

LM508 Brown Tan Beige Mix

LM506 Blue Yellow Lime Brown Blocks

**LW152**Raspberry Purple Green and Orange Plaid