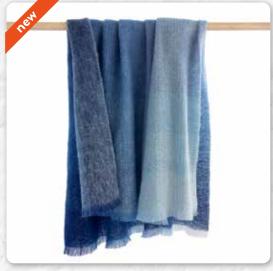

# Merino Wool Cashmere Throw 95% Merino, 5% Cashmere 136 x 180 cms (54" x 71") A truly soft and luxurious throw with a vibrant colour palette across the collection. A sumptuous and warm piece that makes any house a home.