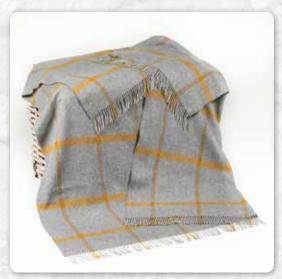

## Merino Lambswool Blanket

150 x 200cms (60" x 78")

**3136**Grey Mustard Check

**3131**Blue Green Lilac Peach Plaid

**3151** Grey Ecru Plaid

**3117**Mustard Orange and Charcoal Stripe

**3140** Green Rust Mustard Plaid

**3154** Pink Lilac Glencheck