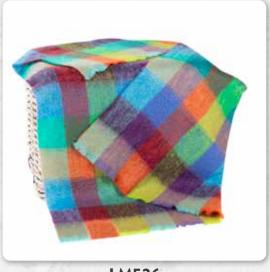

# Mohair Throw

70% Mohair, 30% Wool - 137 x 182cms (54" x 72")

**LM517** Beige Grey Large Block

**LM550**Taupe Sky Blue and Brown Check

**LM521**Pale Green and Blue Plain

**LM503** Navy Blue Aqua Block

LM510 Cream, Pale Blue, Pale Green & Grey Mix Block Check

**LM520**Dark Purple and Green Plain

# Mohair Throw

70% Mohair, 30% Wool - 137 x 182cms (54" x 72")

LM502 Watercolour Monet

LM552 Bright Red and Pink Check

**LM556**Bright Orange Red and Blue Check

LM575 Red Pink Block

LM596
Bright Pink Mustard Purple and Aqua Block Check

LM536 Purple Green Poppy Block

# **Mohair Throw**70% Mohair, 30% Wool - 137 x 182cms (54" x 72")

LM509 Pink Yellow Purple Multi Mix

**LM505** Multi Col Blues

LM508 Brown Tan Beige Mix

LM506 Blue Yellow Lime Brown Blocks

**LW152**Raspberry Purple Green and Orange Plaid