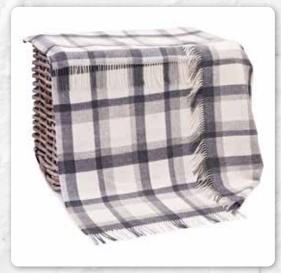

**634**Blue Green Lilac Herringbone Check

**629** Cream and Brown Tartan Mix

**647** Green and Cream Check

**615** Pink Blue Yellow Lilac Block Check

**616**Cream Taupe and Denim Check

**610** Navy Grey Glen Check