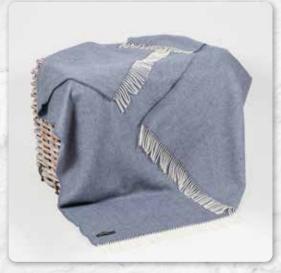

# Merino Wool Cashmere Throw 95% Merino, 5% Cashmere 136 x 180 cms (54" x 71") A truly soft and luxurious throw with a vibrant colour palette across the collection. A sumptuous and warm piece that makes any house a home.

**1406**Raspberry Herringbone

**1475**Beige Herringbone

**1427**Mustard Mix Herringbone

**1430**Baby Pink Herringbone

**1419** White Mint Herringbone

**1424** Yellow Herringbone

**1488**Pale Grey Cream Herringbone

**1476**Denim Cream Herringbone

**1423**Duck Egg Herringbone

**1474**Grey Herringbone

**1467** Green Beige Cream Overcheck

**1417** Green Aqua Herringbone

1408 Dark Navy Herringbone

**1486**White Grey Herringbone Block Check