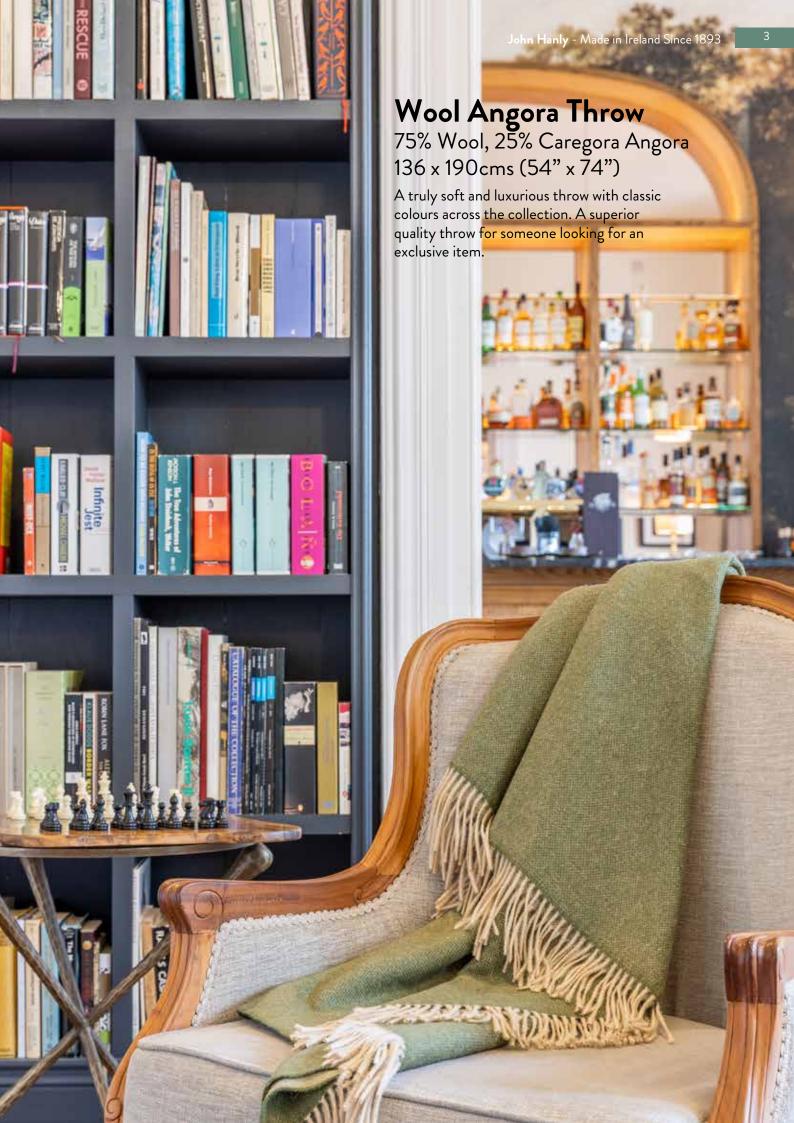

We look forward to working with you again in 2024 and we look forward to welcoming our new customers as well.

Wool Angorra Throw
75% SuperfineWool, 25% Caregora Angorra - 136 x 190cms (54" x 71")

4002 Green Beige

4005 Blue Beige

4003 Brown Beige

4004 Grey Beige