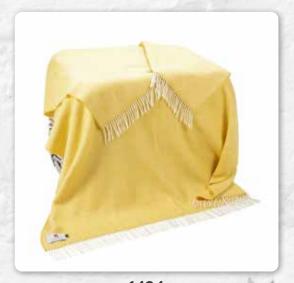

We look forward to working with you again in 2024 and we look forward to welcoming our new customers as well.

Wool Angorra Throw
75% SuperfineWool, 25% Caregora Angorra - 136 x 190cms (54" x 71")

4002 Green Beige

4005 Blue Beige

4003 Brown Beige

4004 Grey Beige