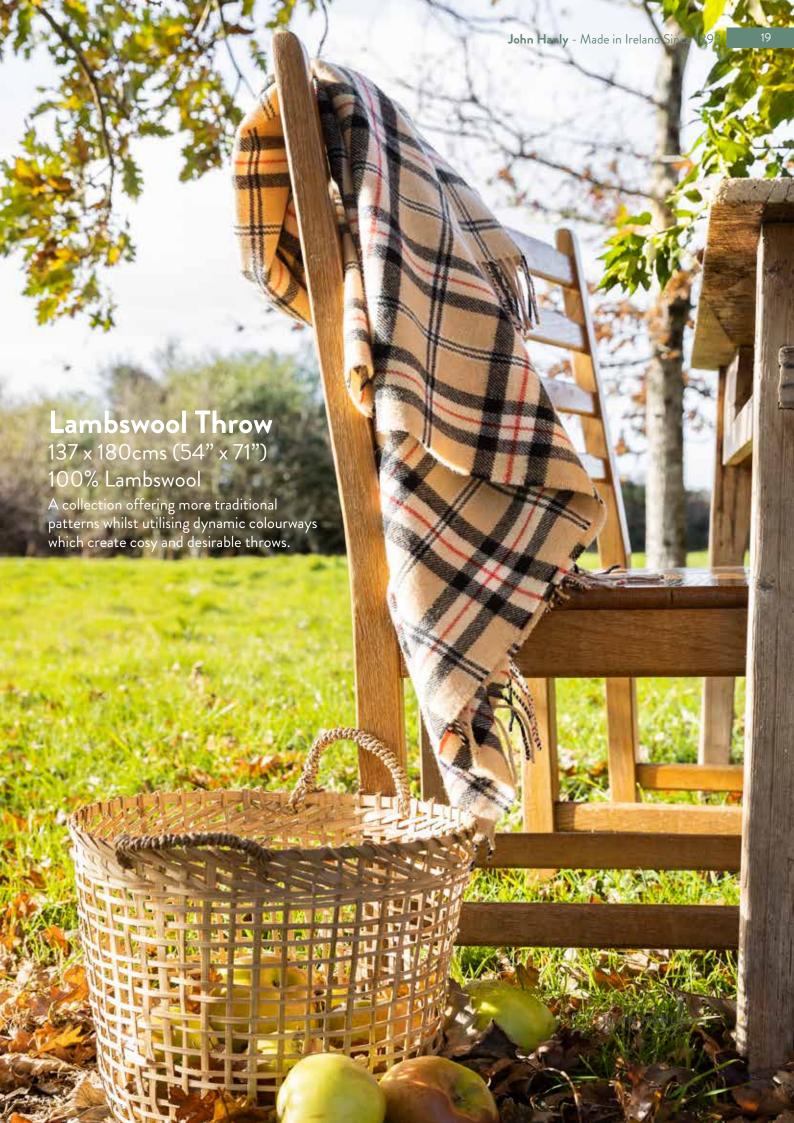

We look forward to working with you again in 2024 and we look forward to welcoming our new customers as well.

Wool Angorra Throw
75% SuperfineWool, 25% Caregora Angorra - 136 x 190cms (54" x 71")

4002 Green Beige