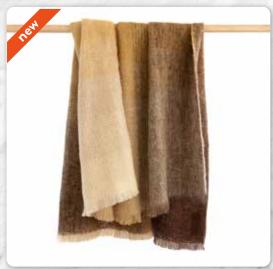

We look forward to working with you again in 2024 and we look forward to welcoming our new customers as well.

Wool Angorra Throw
75% SuperfineWool, 25% Caregora Angorra - 136 x 190cms (54" x 71")

4002 Green Beige

4005 Blue Beige

4003 Brown Beige

4004 Grey Beige