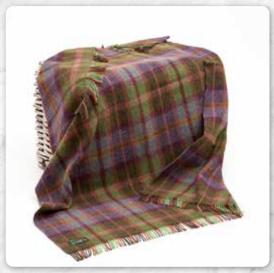

# Merino Wool Cashmere Throw 95% Merino, 5% Cashmere 136 x 180 cms (54" x 71") A truly soft and luxurious throw with a vibrant colour palette across the collection. A sumptuous and warm piece that makes any house a home.

**1406**Raspberry Herringbone

**1475**Beige Herringbone

**1427**Mustard Mix Herringbone

**1430**Baby Pink Herringbone

**1419** White Mint Herringbone

**1424** Yellow Herringbone

**1488**Pale Grey Cream Herringbone

**1476**Denim Cream Herringbone

**1423**Duck Egg Herringbone

**1474**Grey Herringbone

**1467** Green Beige Cream Overcheck

**1417** Green Aqua Herringbone

1408 Dark Navy Herringbone

**1486**White Grey Herringbone Block Check

**1422**Blue Mix Herringbone Block

**1461**Navy & Mustard Asymmetrical

1473 Cream Charcoal Large Block

**1485** Cream Grey Large Block Herringbone

1413 Beige Cream Check

**1484**Denim & Cream Grey Small Block Check

**1435** Grey Duck Egg Aqua Teal Check

1458 Grey Mustard Plaid

**1414**Denim Cream and Pale Grey Check

1489 Grey Silver Border Check

1418
Bright Yellow Pink Blue and Green Check

**1472**Orange Cerise Mulit Check

**1464** Pink, Purple & Mustard Check

**1463** Red Green Denim Herringbone

1405 Green Yellow Charcoal Diamond Weave

**1409** Pink Mauve Purple Diamond Weave

**1402**Orange Yellow Brown Mustard Stripe

**1401** Red Pink Biscuit Stripe

**1490**Grey Stone Beige Stripe

**1491**Green Herringbone

**1441**Red Wine Burgundy Blocks

**1442**Purple Lavender Lilac Blocks

**1434**Sea Blues Herringbone

**1437**Orange Bronze Herringbone

**1440**Lavender Purple Herringbone

**1439**Dusty Pink Bubblegum Herringbone

Raspberry Herringbone

Baby Pink Herringbone