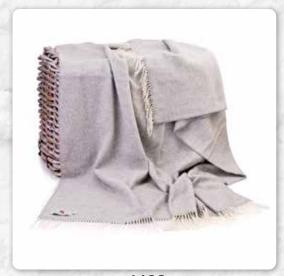

# Merino Wool Cashmere Throw 95% Merino, 5% Cashmere 136 x 180 cms (54" x 71") A truly soft and luxurious throw with a vibrant colour palette across the collection. A sumptuous and warm piece that makes any house a home.

**1406**Raspberry Herringbone

**1475**Beige Herringbone

**1427**Mustard Mix Herringbone

**1430**Baby Pink Herringbone

**1419** White Mint Herringbone

**1424** Yellow Herringbone

**1488**Pale Grey Cream Herringbone

**1476**Denim Cream Herringbone

**1423**Duck Egg Herringbone

**1474**Grey Herringbone

**1467** Green Beige Cream Overcheck

**1417** Green Aqua Herringbone

1408 Dark Navy Herringbone

**1486**White Grey Herringbone Block Check