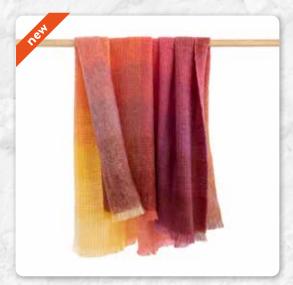

# Merino Wool Cashmere Throw 95% Merino, 5% Cashmere 136 x 180 cms (54" x 71") A truly soft and luxurious throw with a vibrant colour palette across the collection. A sumptuous and warm piece that makes any house a home.