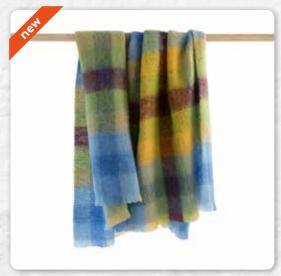

# Mohair Throw

70% Mohair, 30% Wool - 137 x 182cms (54" x 72")

**LM517** Beige Grey Large Block

**LM550**Taupe Sky Blue and Brown Check

**LM521**Pale Green and Blue Plain

**LM503** Navy Blue Aqua Block

LM510 Cream, Pale Blue, Pale Green & Grey Mix Block Check

**LM520**Dark Purple and Green Plain