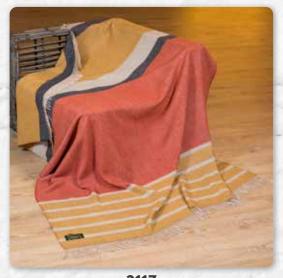

We look forward to working with you again in 2024 and we look forward to welcoming our new customers as well.

Wool Angorra Throw
75% SuperfineWool, 25% Caregora Angorra - 136 x 190cms (54" x 71")

4002 Green Beige

4005 Blue Beige

4003 Brown Beige

4004 Grey Beige