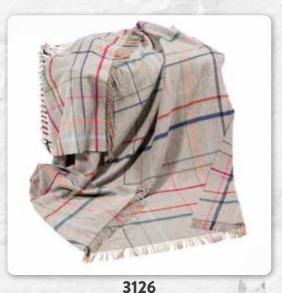

## Merino Lambswool Blanket

150 x 200cms (60" x 78")

**3149**Denim White Horizontal Stripe

**3146**White with Denim Stripe

**3150**Blue & White Stripe

**3129**Grey Duck Egg Check

**3137**Grey Aqua Orange Mustard Check

Grey with Multi Colour Window Pane