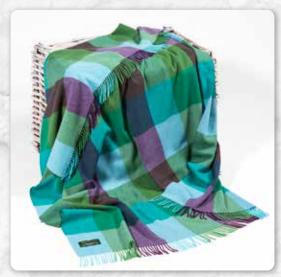

# Merino Wool Cashmere Throw 95% Merino, 5% Cashmere 136 x 180 cms (54" x 71") A truly soft and luxurious throw with a vibrant colour palette across the collection. A sumptuous and warm piece that makes any house a home.