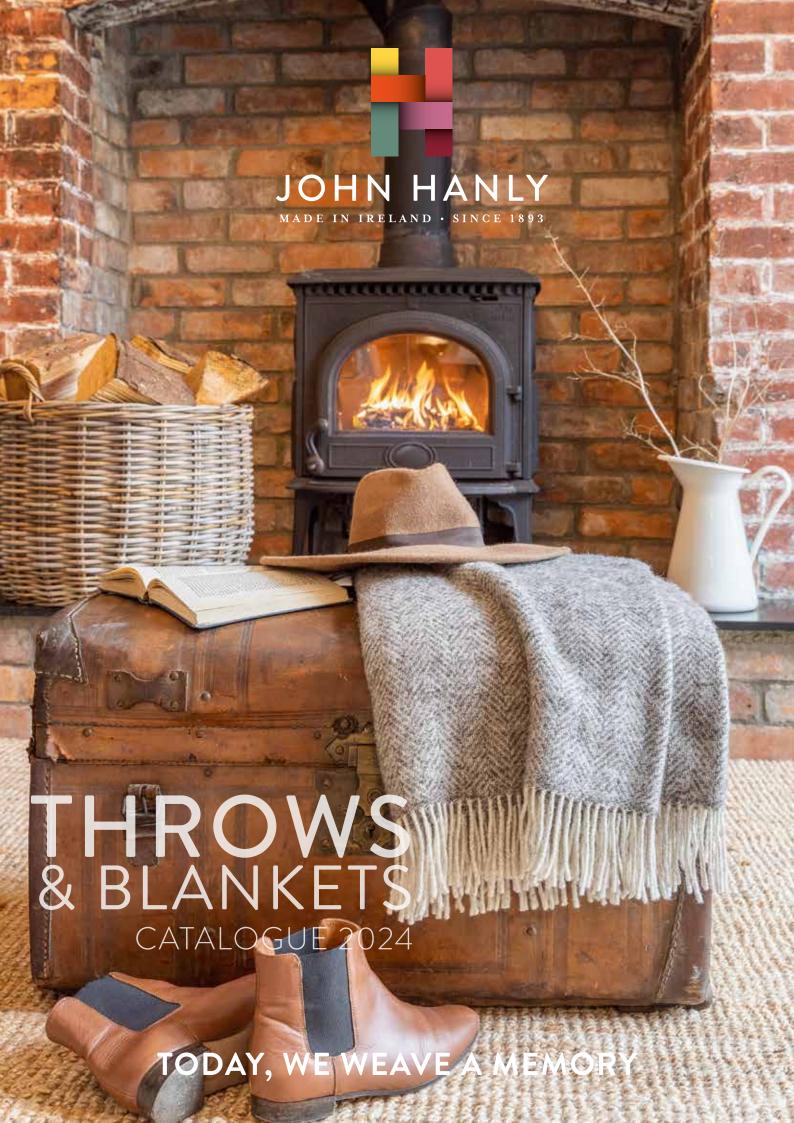

We look forward to working with you again in 2024 and we look forward to welcoming our new customers as well.

Wool Angorra Throw
75% SuperfineWool, 25% Caregora Angorra - 136 x 190cms (54" x 71")

4002 Green Beige