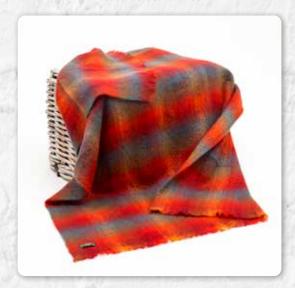

# Mohair Throw

70% Mohair, 30% Wool - 137 x 182cms (54" x 72")

**LM517** Beige Grey Large Block

**LM550**Taupe Sky Blue and Brown Check

**LM521**Pale Green and Blue Plain

**LM503** Navy Blue Aqua Block

LM510 Cream, Pale Blue, Pale Green & Grey Mix Block Check

**LM520**Dark Purple and Green Plain

# Mohair Throw

70% Mohair, 30% Wool - 137 x 182cms (54" x 72")

LM502 Watercolour Monet

LM552 Bright Red and Pink Check

**LM556**Bright Orange Red and Blue Check

LM575 Red Pink Block

LM596
Bright Pink Mustard Purple and Aqua Block Check

LM536 Purple Green Poppy Block

# **Mohair Throw**70% Mohair, 30% Wool - 137 x 182cms (54" x 72")

LM509 Pink Yellow Purple Multi Mix

**LM505** Multi Col Blues

LM508 Brown Tan Beige Mix

LM506 Blue Yellow Lime Brown Blocks

**LW152**Raspberry Purple Green and Orange Plaid