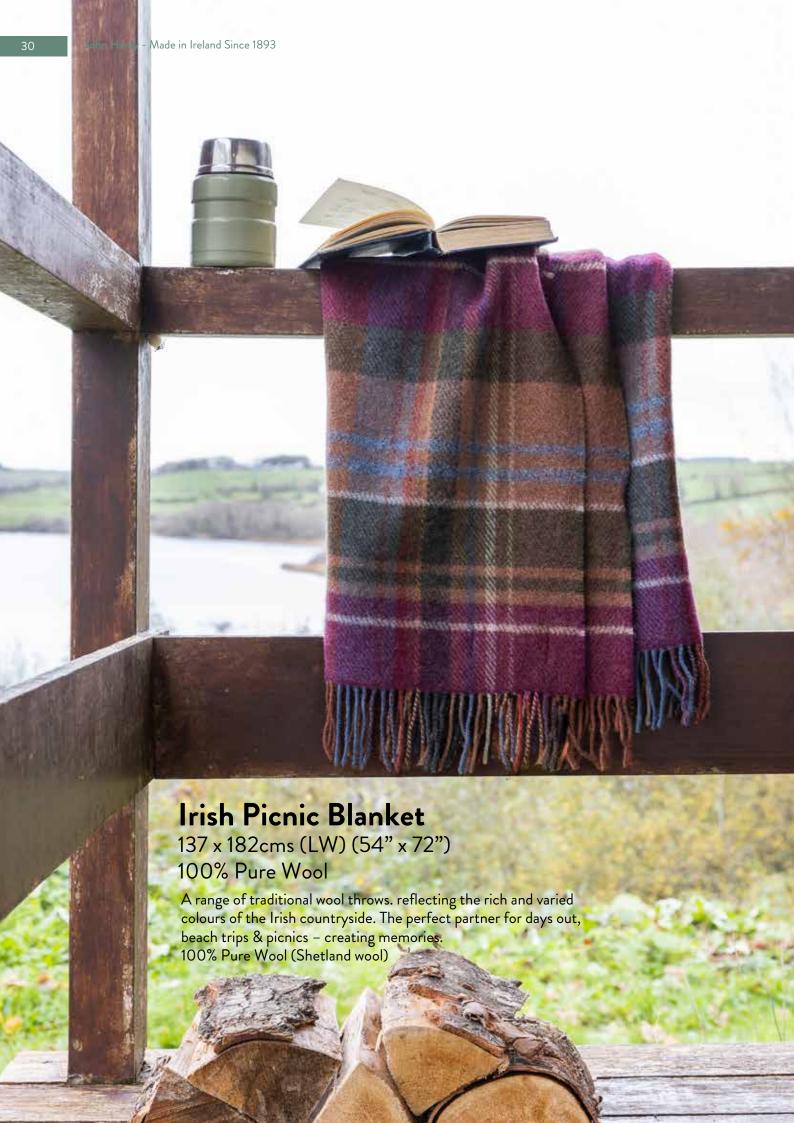

Throw

70% Mohair, 30% Wool - 137 x 182cms (54" x 72")



**LM517** Beige Grey Large Block



**LM550**Taupe Sky Blue and Brown Check



**LM521**Pale Green and Blue Plain



**LM503** Navy Blue Aqua Block



LM510 Cream, Pale Blue, Pale Green & Grey Mix Block Check



**LM520**Dark Purple and Green Plain

# Mohair Throw

70% Mohair, 30% Wool - 137 x 182cms (54" x 72")



LM502 Watercolour Monet



LM552 Bright Red and Pink Check



**LM556**Bright Orange Red and Blue Check



LM575 Red Pink Block



LM596
Bright Pink Mustard Purple and Aqua Block Check



LM536 Purple Green Poppy Block

# **Mohair Throw**70% Mohair, 30% Wool - 137 x 182cms (54" x 72")



LM509 Pink Yellow Purple Multi Mix



**LM505** Multi Col Blues



LM508 Brown Tan Beige Mix



LM506 Blue Yellow Lime Brown Blocks







**LW152**Raspberry Purple Green and Orange Plaid



**LW134**Raspberry Navy Orange and Pink Plaid



**LW187**Green and Purple Mix Plaid



**LW188**Purple Pink and Green Plaid



LW118 Scarlet Denim Plaid



**LW180**Orange Red Midnight Blue Plaid



**LW153**Brown Orange and Blue Plaid



**LW186**Pale Green Beige Blue Plaid



**LW100**Denim Green Camel Burgundy Plaid



**LW164** White Sea Green Black



**LW120**Lichen Sea Green and Beige Plaid



**LW116**Loden Navy Claret Plaid



**LW126**Natural Pink Mix Plaid



**LW124** Natural Denim Blue Mix Plaid



**LW115** Beige Rust Red Small Block



**LW127** Brown Charcoal Grey Rust Box Plaid



**LW123**Grey Graphite Plaid



LW114 Blackwatch



**LW109**Blue Small Block Check



**LW119**Royal Blue Lichen Plaid











Grey Mi