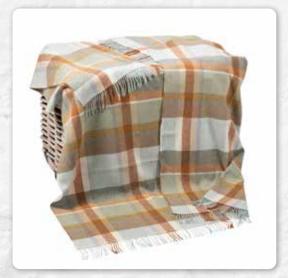

## Merino Lambswool Blanket

150 x 200cms (60" x 78")

**3149**Denim White Horizontal Stripe

**3146**White with Denim Stripe

**3150**Blue & White Stripe

**3129**Grey Duck Egg Check

**3137**Grey Aqua Orange Mustard Check

Grey with Multi Colour Window Pane