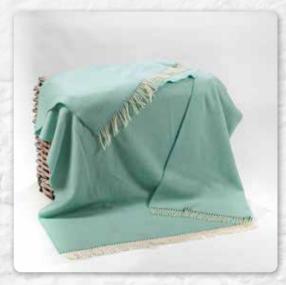

We look forward to working with you again in 2024 and we look forward to welcoming our new customers as well.

Wool Angorra Throw
75% SuperfineWool, 25% Caregora Angorra - 136 x 190cms (54" x 71")

4002 Green Beige

4005 Blue Beige

4003 Brown Beige

4004 Grey Beige