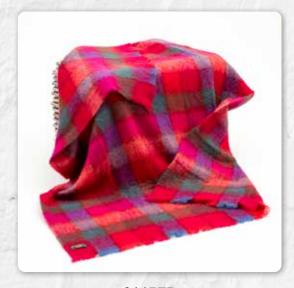

# Mohair Throw

70% Mohair, 30% Wool - 137 x 182cms (54" x 72")

**LM517** Beige Grey Large Block

**LM550**Taupe Sky Blue and Brown Check

**LM521**Pale Green and Blue Plain

**LM503** Navy Blue Aqua Block

LM510 Cream, Pale Blue, Pale Green & Grey Mix Block Check

**LM520**Dark Purple and Green Plain

# Mohair Throw

70% Mohair, 30% Wool - 137 x 182cms (54" x 72")

LM502 Watercolour Monet

LM552 Bright Red and Pink Check

**LM556**Bright Orange Red and Blue Check

LM575 Red Pink Block

LM596
Bright Pink Mustard Purple and Aqua Block Check

LM536 Purple Green Poppy Block

# **Mohair Throw**70% Mohair, 30% Wool - 137 x 182cms (54" x 72")

LM509 Pink Yellow Purple Multi Mix

**LM505** Multi Col Blues

LM508 Brown Tan Beige Mix

LM506 Blue Yellow Lime Brown Blocks

**LW152**Raspberry Purple Green and Orange Plaid