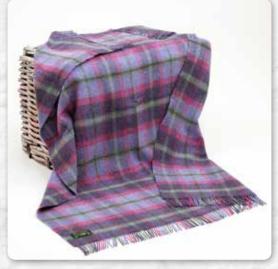

# Merino Wool Cashmere Throw 95% Merino, 5% Cashmere 136 x 180 cms (54" x 71") A truly soft and luxurious throw with a vibrant colour palette across the collection. A sumptuous and warm piece that makes any house a home.

**1406**Raspberry Herringbone

**1475**Beige Herringbone

**1427**Mustard Mix Herringbone

**1430**Baby Pink Herringbone

**1419** White Mint Herringbone

**1424** Yellow Herringbone

**1488**Pale Grey Cream Herringbone

**1476**Denim Cream Herringbone

**1423**Duck Egg Herringbone

**1474**Grey Herringbone

**1467** Green Beige Cream Overcheck

**1417** Green Aqua Herringbone

1408 Dark Navy Herringbone

**1486**White Grey Herringbone Block Check

**1422**Blue Mix Herringbone Block

**1461**Navy & Mustard Asymmetrical

1473 Cream Charcoal Large Block

**1485** Cream Grey Large Block Herringbone

1413 Beige Cream Check

**1484**Denim & Cream Grey Small Block Check

**1435** Grey Duck Egg Aqua Teal Check

1458 Grey Mustard Plaid

**1414**Denim Cream and Pale Grey Check

1489 Grey Silver Border Check

1418
Bright Yellow Pink Blue and Green Check

**1472**Orange Cerise Mulit Check

**1464** Pink, Purple & Mustard Check

**1463** Red Green Denim Herringbone

1405 Green Yellow Charcoal Diamond Weave

**1409** Pink Mauve Purple Diamond Weave

**1402**Orange Yellow Brown Mustard Stripe

**1401** Red Pink Biscuit Stripe

**1490**Grey Stone Beige Stripe

**1491**Green Herringbone

**1441**Red Wine Burgundy Blocks

**1442**Purple Lavender Lilac Blocks

**1434**Sea Blues Herringbone

**1437**Orange Bronze Herringbone

**1440**Lavender Purple Herringbone

**1439**Dusty Pink Bubblegum Herringbone

Raspberry Herringbone

Baby Pink Herringbone