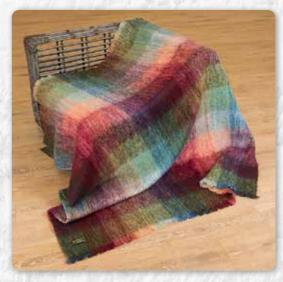

# Mohair Throw

70% Mohair, 30% Wool - 137 x 182cms (54" x 72")

**LM517** Beige Grey Large Block

**LM550**Taupe Sky Blue and Brown Check

**LM521**Pale Green and Blue Plain

**LM503** Navy Blue Aqua Block

LM510 Cream, Pale Blue, Pale Green & Grey Mix Block Check

**LM520**Dark Purple and Green Plain

# Mohair Throw

70% Mohair, 30% Wool - 137 x 182cms (54" x 72")

LM502 Watercolour Monet

LM552 Bright Red and Pink Check

**LM556**Bright Orange Red and Blue Check

LM575 Red Pink Block

LM596
Bright Pink Mustard Purple and Aqua Block Check

LM536 Purple Green Poppy Block

# **Mohair Throw**70% Mohair, 30% Wool - 137 x 182cms (54" x 72")

LM509 Pink Yellow Purple Multi Mix

**LM505** Multi Col Blues

LM508 Brown Tan Beige Mix

LM506 Blue Yellow Lime Brown Blocks

**LW152**Raspberry Purple Green and Orange Plaid