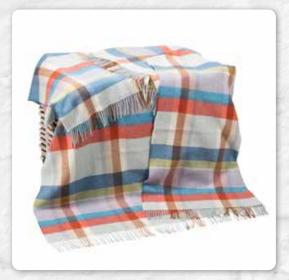

## Merino Lambswool Blanket

150 x 200cms (60" x 78")

**3155** Green Windowpane

**3156**Purple Windowpane

**3157** Orange Rust Plaid

Blue Orange Plaid

3159 Blue Stripe

**3160** Green Stripe