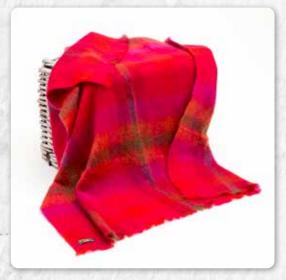

# Mohair Throw

70% Mohair, 30% Wool - 137 x 182cms (54" x 72")

**LM517** Beige Grey Large Block

**LM550**Taupe Sky Blue and Brown Check

**LM521**Pale Green and Blue Plain

**LM503** Navy Blue Aqua Block

LM510 Cream, Pale Blue, Pale Green & Grey Mix Block Check

**LM520**Dark Purple and Green Plain

# Mohair Throw

70% Mohair, 30% Wool - 137 x 182cms (54" x 72")

LM502 Watercolour Monet

LM552 Bright Red and Pink Check

**LM556**Bright Orange Red and Blue Check

LM575 Red Pink Block

LM596
Bright Pink Mustard Purple and Aqua Block Check

LM536 Purple Green Poppy Block

# **Mohair Throw**70% Mohair, 30% Wool - 137 x 182cms (54" x 72")

LM509 Pink Yellow Purple Multi Mix

**LM505** Multi Col Blues

LM508 Brown Tan Beige Mix

LM506 Blue Yellow Lime Brown Blocks

**LW152**Raspberry Purple Green and Orange Plaid