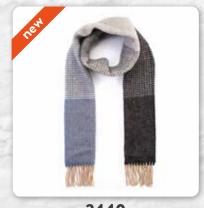

### Oversize Merino Scarf 76 x 200 cms (30" x 78")

**780**Baby Blue Pink Mix Check

**781**Baby Pink Glencheck

**771**White Pink Blue Stripe

**782**Baby Blue Glencheck

**772**White Denim Navy Stripe

**776** Navy Red Purple Block

**751**Natural Skyblue Cornflower

**750** Natural Grey Brown Plaid

**752**White Orange Green Plaid

## Oversize Merino Scarf 76 x 200 cms (30" x 78")

**783** Solid Sand

**784**Solid Charcoal

**762** Light Cream Checker