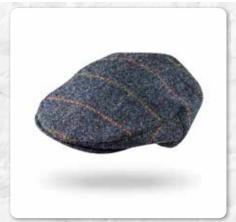

### Irish Tweed Flat Cap

**TC H56**Tan Brown Herringbone

**TC H16**Beige Dark Brown Herringbone

TC H36 Green Brown Donegal

**TC H55** Forest Green Rust Overcheck

TC H89
Olive Green Blue Overcheck

TC D58

Dark Green Solid

TC D57
Rust Dark Brown Orange Overcheck

TC H82
Pine Green with Overcheck

TC H65 Loden Rust

TC H78
Gold Rust Blue Check

**TC H58**Dark Green Black Herringbone

**TC J5**Beige Green Herringbone