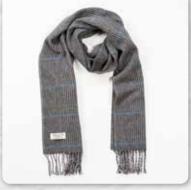

### Cashmere Merino Scarf

23 x 200cms (9" x 78") 95% Merino Wool, 5% Cashmere

Cream and Dark Grey Herringbone

Navy Mustard Herringbone

Navy and Mustard Herringbone

Light Grey Blue Herringbone

**2402**Blue Navy Herringbone

Navy Teal Herringbone

Grey & Navy Herringbone

Light Grey Olive Herringbone

Green Charcoal Herringbone

Silver Grey Herringbone

Grey Herringbone

Mix Grey Herringbone

### Cashmere Merino Scarf

23 x 200cms (9" x 78")

Red Burgundy Herringbone

Olive Maroon Herringbone

Olive Charcoal Herringbone

Green Wine Clay Diamond Check

Navy Cobalt Purple Diamond Check

Silver Denim Charcoal Diamond Check

Navy Denim Blue Stripe

Greys and Mustard Stripe

Gold to Mustard Mixed Plaid

Grey to Blue Mixed Plaid

Denim with Beige Red Windowpane

Green with Beige Green Windowpane