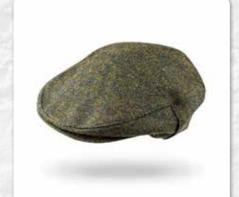

### Irish Tweed Flat Cap

**TC H56**Tan Brown Herringbone

**TC H16**Beige Dark Brown Herringbone

TC H36 Green Brown Donegal

**TC H55** Forest Green Rust Overcheck

TC H89
Olive Green Blue Overcheck

TC D58

Dark Green Solid