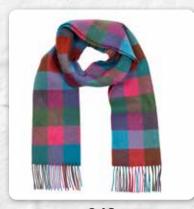

## 100% Cashmere Scarf

25 x 210cms (12" x 82")

**471** Charcoal

**469** Beige

**475** Royal Blue

**470** Navy

**474** Taupe

**472** Denim Blue

**460** Black

**473** Maroon

**476** Pink

136 Classic Camel Tartan

Baby Blue Cream and Taupe Check

150 Baby Pink White Check

118 Navy Beige Brown Check

176 Pale Grey White and Pink Check