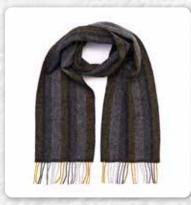

### Cashmere Merino Scarf

23 x 200cms (9" x 78") 95% Merino Wool, 5% Cashmere

Cream and Dark Grey Herringbone

Navy Mustard Herringbone

Navy and Mustard Herringbone

Light Grey Blue Herringbone

**2402**Blue Navy Herringbone

Navy Teal Herringbone

Grey & Navy Herringbone

Light Grey Olive Herringbone

Green Charcoal Herringbone

Silver Grey Herringbone

Grey Herringbone

Mix Grey Herringbone

### Cashmere Merino Scarf

23 x 200cms (9" x 78")

Red Burgundy Herringbone

Olive Maroon Herringbone

Olive Charcoal Herringbone

Green Wine Clay Diamond Check

Navy Cobalt Purple Diamond Check

Silver Denim Charcoal Diamond Check

Navy Denim Blue Stripe

Greys and Mustard Stripe

Gold to Mustard Mixed Plaid

Grey to Blue Mixed Plaid

Denim with Beige Red Windowpane

Green with Beige Green Windowpane