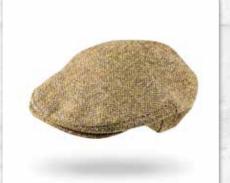

### Irish Tweed Flat Cap

**TC H56**Tan Brown Herringbone

**TC H16**Beige Dark Brown Herringbone

TC H36 Green Brown Donegal

**TC H55** Forest Green Rust Overcheck

TC H89
Olive Green Blue Overcheck

TC D58

Dark Green Solid