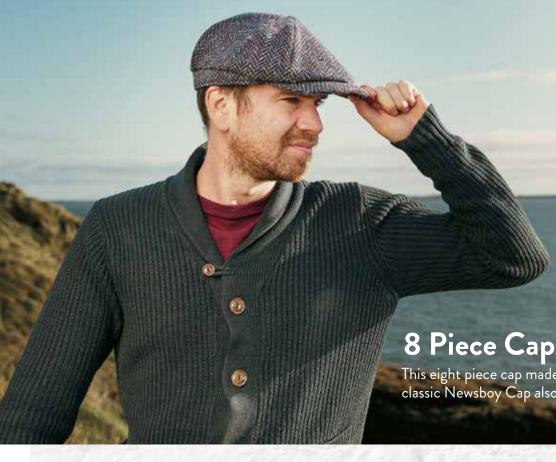

This eight piece cap made famous in Peaky Blinders is the classic Newsboy Cap also known as the Gatsby Cap.

8 PC H27 Navy Herringbone Donegal

8 PC H30 Navy Plain Donegal

8 PC D20 Charcoal Black Herringbone Donegal

8 PC D41 Charcoal Black Herringbone

8 PC H36 Green Brown Donegal

8 PC H14 Brown Green Donegal Herringbone

**8 PC H15**Moss Green Donegal Herringbone

60

62

73/8 7 5/8

M