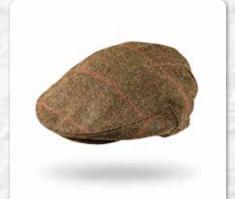

### Irish Tweed Flat Cap

**TC H56**Tan Brown Herringbone

**TC H16**Beige Dark Brown Herringbone

TC H36 Green Brown Donegal

**TC H55** Forest Green Rust Overcheck

TC H89
Olive Green Blue Overcheck

TC D58

Dark Green Solid