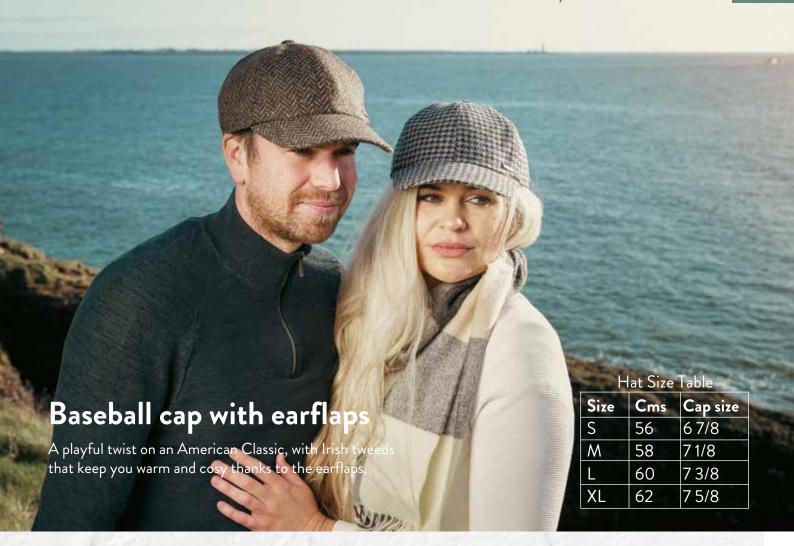

BC H65 Loden Rust

**BC H58**Dark Green Black Herringbone

**BC H84**Grey Denim Herringbone

BC H57 Charcoal Denim

**BC H14**Brown Green Donegal Herringbone

**BC H57**Black & White Houndstooth

| Trut Size rubie |     |          |  |  |
|-----------------|-----|----------|--|--|
| Size            | Cms | Cap size |  |  |
| S               | 56  | 67/8     |  |  |
| М               | 58  | 7 1/8    |  |  |
| L               | 60  | 7 3/8    |  |  |
| XL              | 62  | 7 5/8    |  |  |