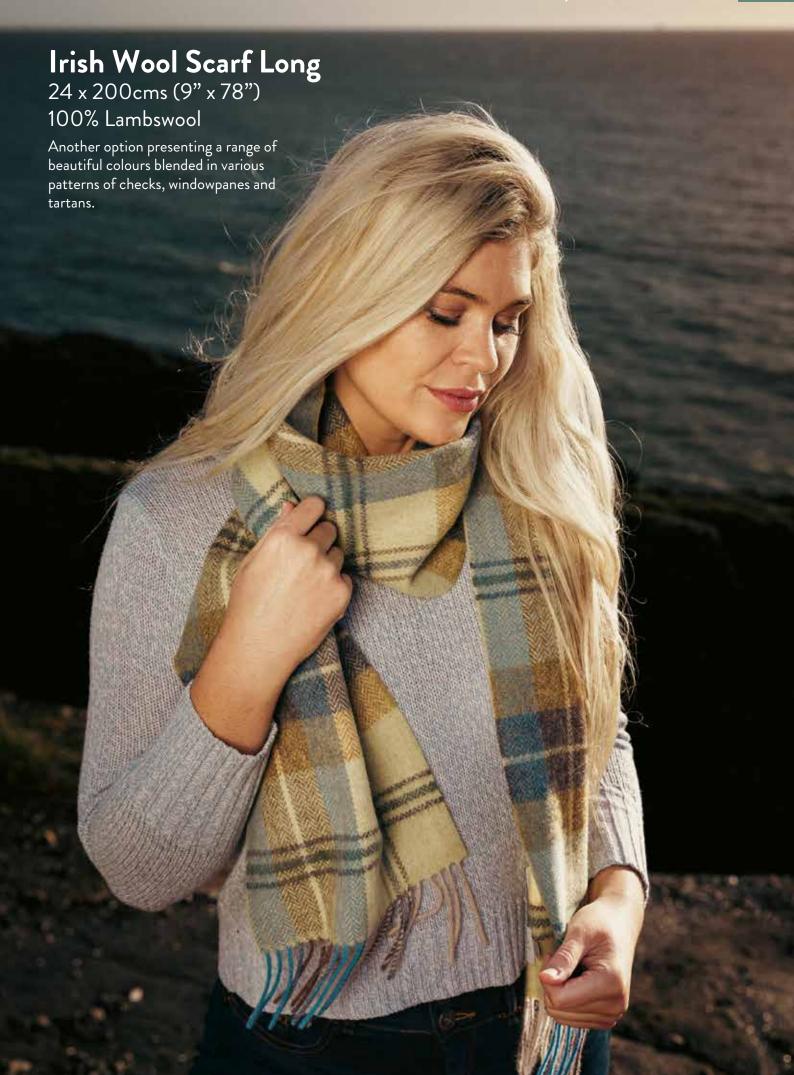

## Irish Wool Scarf Long 24 x 200cms (9" x 78") 100% Lambswool

1924 Orange Teal and Denim Blue Small Block Check

1954 Red Grey Straw Plaid

1970 Burgundy Green Pink Check

1977 Bright Pink and Purple Check

1929 Brown Red Purple Block Check

1903 Red Plaid

1946 Turquoise Green Blue Block

1939 Orange Grey Beige Multi Block

1909 Ecru Purple Heather Plaid

1979 Dark Green Mint Mustard Check

1972 Charcoal Beige Rust Plaid

1906 Green Red Overcheck Plaid