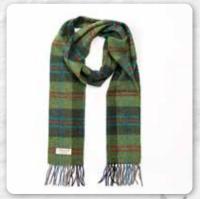

## Irish Wool Scarf Long 24 x 200cms (9" x 78") 100% Lambswool

1924 Orange Teal and Denim Blue Small Block Check

1954 Red Grey Straw Plaid

1970 Burgundy Green Pink Check

1977 Bright Pink and Purple Check

1929 Brown Red Purple Block Check

1903 Red Plaid

1946 Turquoise Green Blue Block

1939 Orange Grey Beige Multi Block

1909 Ecru Purple Heather Plaid

1979 Dark Green Mint Mustard Check

1972 Charcoal Beige Rust Plaid

1906 Green Red Overcheck Plaid