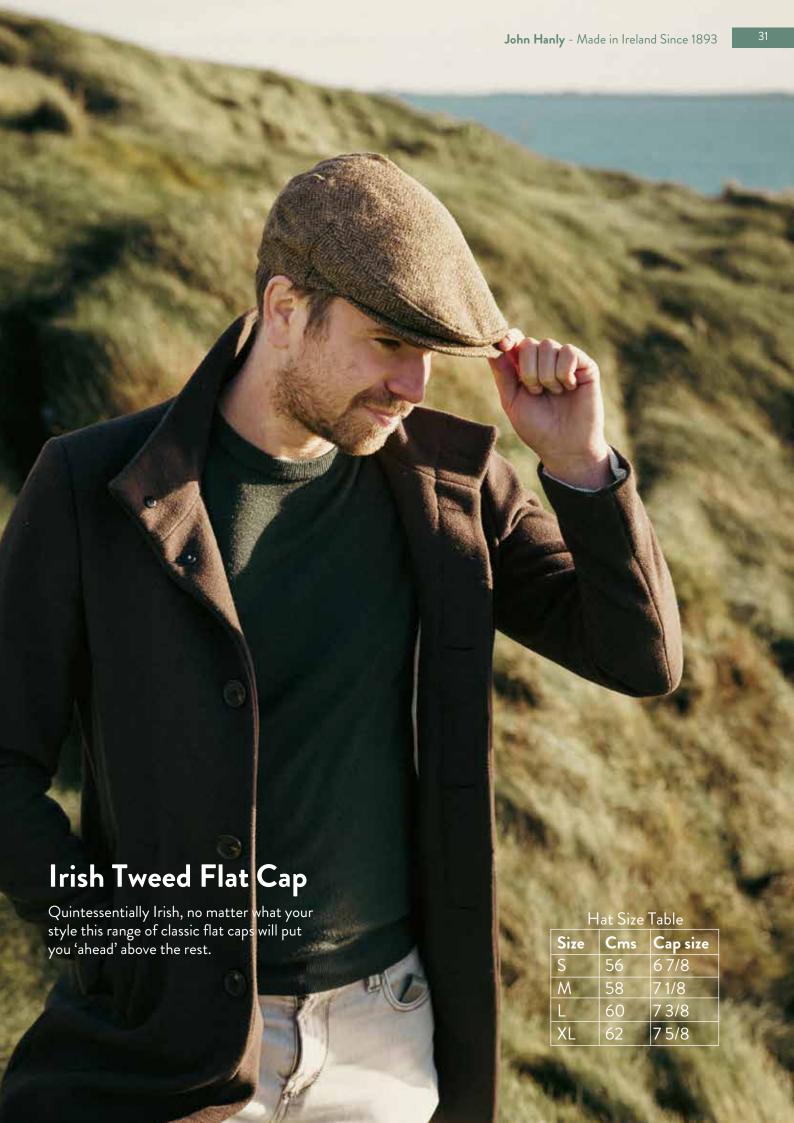

### Irish Tweed Flat Cap

**TC H56**Tan Brown Herringbone

**TC H16**Beige Dark Brown Herringbone

TC H36 Green Brown Donegal

**TC H55** Forest Green Rust Overcheck

TC H89
Olive Green Blue Overcheck

TC D58

Dark Green Solid

TC D57
Rust Dark Brown Orange Overcheck

TC H82
Pine Green with Overcheck

TC H65 Loden Rust

TC H78
Gold Rust Blue Check

**TC H58**Dark Green Black Herringbone

**TC J5**Beige Green Herringbone

## Irish Tweed Flat Cap

TC H57 Charcoal Denim

**TC H74**Mid Blue Green Herringbone

TC H30 Navy Plain Donegal

TC H27
Denim Navy Herringbone
Donegal

**TC D41**Charcoal Black Herringbone

**TC H84**Grey Denim Herringbone

**TC D20**Charcoal Black Herringbone Donegal

TC Black

TC H14
Brown Green Donegal Herringbone

TC H15 Moss Green Donegal Herringbone

**TC H35** Green Beige Houndstooth

TC H37 Brown Beige Houndstooth

Tweed Patch Cap Each Cap is unique with different patch pattern

BC H65 Loden Rust

**BC H58**Dark Green Black Herringbone

**BC H84**Grey Denim Herringbone

BC H57 Charcoal Denim

**BC H14**Brown Green Donegal Herringbone

**BC H57**Black & White Houndstooth

| Trut Size rubie |     |          |  |  |
|-----------------|-----|----------|--|--|
| Size            | Cms | Cap size |  |  |
| S               | 56  | 67/8     |  |  |
| М               | 58  | 7 1/8    |  |  |
| L               | 60  | 7 3/8    |  |  |
| XL              | 62  | 7 5/8    |  |  |