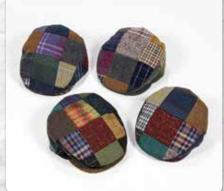

**TC D20**Charcoal Black Herringbone Donegal

TC Black

TC H14
Brown Green Donegal Herringbone

TC H15 Moss Green Donegal Herringbone

**TC H35** Green Beige Houndstooth

TC H37 Brown Beige Houndstooth

Tweed Patch Cap Each Cap is unique with different patch pattern