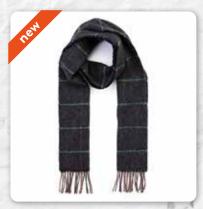

## Irish Wool Scarf Long 24 x 200cms (9" x 78") 100% Lambswool

1924 Orange Teal and Denim Blue Small Block Check

1954 Red Grey Straw Plaid

1970 Burgundy Green Pink Check

1977 Bright Pink and Purple Check

1929 Brown Red Purple Block Check

1903 Red Plaid

1946 Turquoise Green Blue Block

1939 Orange Grey Beige Multi Block

1909 Ecru Purple Heather Plaid

1979 Dark Green Mint Mustard Check

1972 Charcoal Beige Rust Plaid

1906 Green Red Overcheck Plaid