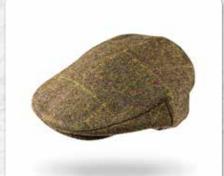

### Irish Tweed Flat Cap

**TC H56**Tan Brown Herringbone

**TC H16**Beige Dark Brown Herringbone

TC H36 Green Brown Donegal

**TC H55** Forest Green Rust Overcheck

TC H89
Olive Green Blue Overcheck

TC D58

Dark Green Solid

TC D57
Rust Dark Brown Orange Overcheck

TC H82
Pine Green with Overcheck

TC H65 Loden Rust

TC H78
Gold Rust Blue Check

**TC H58**Dark Green Black Herringbone

**TC J5**Beige Green Herringbone