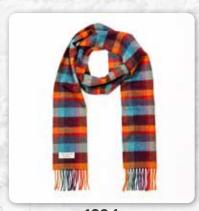

## Irish Wool Scarf Long 24 x 200cms (9" x 78") 100% Lambswool

1924 Orange Teal and Denim Blue Small Block Check

1954 Red Grey Straw Plaid

1970 Burgundy Green Pink Check

1977 Bright Pink and Purple Check

1929 Brown Red Purple Block Check

1903 Red Plaid

1946 Turquoise Green Blue Block

1939 Orange Grey Beige Multi Block

1909 Ecru Purple Heather Plaid

1979 Dark Green Mint Mustard Check

1972 Charcoal Beige Rust Plaid

1906 Green Red Overcheck Plaid