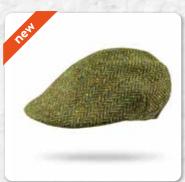

### Irish Tweed Flat Cap

**TC H56**Tan Brown Herringbone

**TC H16**Beige Dark Brown Herringbone

TC H36 Green Brown Donegal

**TC H55** Forest Green Rust Overcheck

TC H89
Olive Green Blue Overcheck

TC D58

Dark Green Solid

TC D57
Rust Dark Brown Orange Overcheck

TC H82
Pine Green with Overcheck

TC H65 Loden Rust

TC H78
Gold Rust Blue Check

**TC H58**Dark Green Black Herringbone

**TC J5**Beige Green Herringbone

## Irish Tweed Flat Cap

TC H57 Charcoal Denim

**TC H74**Mid Blue Green Herringbone

TC H30 Navy Plain Donegal

TC H27
Denim Navy Herringbone
Donegal

**TC D41**Charcoal Black Herringbone

**TC H84**Grey Denim Herringbone

**TC D20**Charcoal Black Herringbone Donegal

TC Black

TC H14
Brown Green Donegal Herringbone

TC H15 Moss Green Donegal Herringbone

**TC H35** Green Beige Houndstooth

TC H37 Brown Beige Houndstooth

Tweed Patch Cap Each Cap is unique with different patch pattern