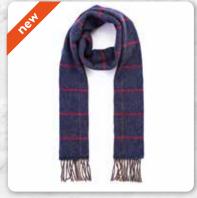

## Irish Wool Scarf Long 24 x 200cms (9" x 78") 100% Lambswool

1924 Orange Teal and Denim Blue Small Block Check

1954 Red Grey Straw Plaid

1970 Burgundy Green Pink Check

1977 Bright Pink and Purple Check

1929 Brown Red Purple Block Check

1903 Red Plaid

1946 Turquoise Green Blue Block

1939 Orange Grey Beige Multi Block

1909 Ecru Purple Heather Plaid

1979 Dark Green Mint Mustard Check

1972 Charcoal Beige Rust Plaid

1906 Green Red Overcheck Plaid