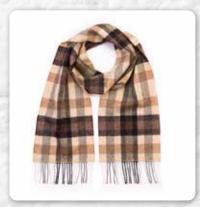

### Cashmere Merino Scarf

23 x 200cms (9" x 78") 95% Merino Wool, 5% Cashmere

Cream and Dark Grey Herringbone

Navy Mustard Herringbone

Navy and Mustard Herringbone

Light Grey Blue Herringbone

**2402**Blue Navy Herringbone

Navy Teal Herringbone

Grey & Navy Herringbone

Light Grey Olive Herringbone

Green Charcoal Herringbone

Silver Grey Herringbone

Grey Herringbone

Mix Grey Herringbone