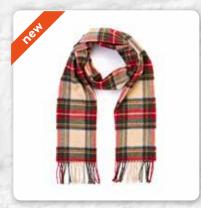

## Irish Wool Scarf Long 24 x 200cms (9" x 78") 100% Lambswool

1924 Orange Teal and Denim Blue Small Block Check

1954 Red Grey Straw Plaid

1970 Burgundy Green Pink Check

1977 Bright Pink and Purple Check

1929 Brown Red Purple Block Check

1903 Red Plaid

1946 Turquoise Green Blue Block

1939 Orange Grey Beige Multi Block

1909 Ecru Purple Heather Plaid

1979 Dark Green Mint Mustard Check

1972 Charcoal Beige Rust Plaid

1906 Green Red Overcheck Plaid