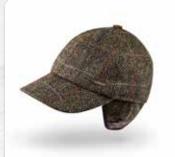

### Irish Tweed Flat Cap

**TC H56**Tan Brown Herringbone

**TC H16**Beige Dark Brown Herringbone

TC H36 Green Brown Donegal

**TC H55** Forest Green Rust Overcheck

TC H89
Olive Green Blue Overcheck

TC D58

Dark Green Solid

TC D57
Rust Dark Brown Orange Overcheck

TC H82
Pine Green with Overcheck

TC H65 Loden Rust

TC H78
Gold Rust Blue Check

**TC H58**Dark Green Black Herringbone

**TC J5**Beige Green Herringbone