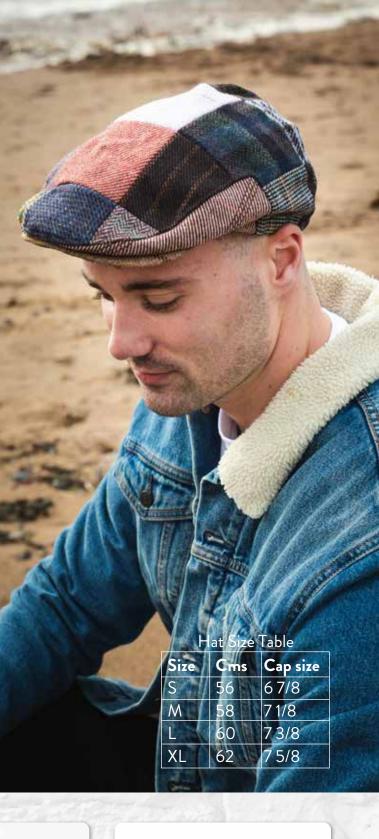

BC H65 Loden Rust

**BC H58**Dark Green Black Herringbone

**BC H84**Grey Denim Herringbone

BC H57 Charcoal Denim

**BC H14**Brown Green Donegal Herringbone

**BC H57**Black & White Houndstooth

| Trut Size rubie |     |          |  |  |
|-----------------|-----|----------|--|--|
| Size            | Cms | Cap size |  |  |
| S               | 56  | 67/8     |  |  |
| М               | 58  | 7 1/8    |  |  |
| L               | 60  | 7 3/8    |  |  |
| XL              | 62  | 7 5/8    |  |  |