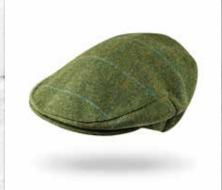

### Irish Tweed Flat Cap

**TC H56**Tan Brown Herringbone

**TC H16**Beige Dark Brown Herringbone

TC H36 Green Brown Donegal

**TC H55** Forest Green Rust Overcheck

TC H89
Olive Green Blue Overcheck

TC D58

Dark Green Solid