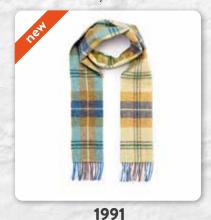

### Irish Wool Scarf Medium

30 x 180cms (12" x 71") 100% Lambswool

**549** Dress Stewart Tartan

**550** Red Royal Stewart Tartan

**548** Kilgore Tartan

**502** Navy, Red and Bottle Green Check

**501** Antigue Dress Stewart