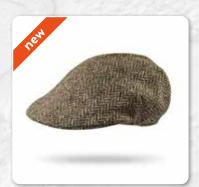

### Irish Tweed Flat Cap

**TC H56**Tan Brown Herringbone

**TC H16**Beige Dark Brown Herringbone

TC H36 Green Brown Donegal

**TC H55** Forest Green Rust Overcheck

TC H89
Olive Green Blue Overcheck

TC D58

Dark Green Solid

TC D57
Rust Dark Brown Orange Overcheck

TC H82
Pine Green with Overcheck

TC H65 Loden Rust

TC H78
Gold Rust Blue Check

**TC H58**Dark Green Black Herringbone

**TC J5**Beige Green Herringbone

## Irish Tweed Flat Cap

TC H57 Charcoal Denim

**TC H74**Mid Blue Green Herringbone

TC H30 Navy Plain Donegal

TC H27
Denim Navy Herringbone
Donegal

**TC D41**Charcoal Black Herringbone

**TC H84**Grey Denim Herringbone

**TC D20**Charcoal Black Herringbone Donegal

TC Black

TC H14
Brown Green Donegal Herringbone

TC H15 Moss Green Donegal Herringbone

**TC H35** Green Beige Houndstooth

TC H37 Brown Beige Houndstooth

Tweed Patch Cap Each Cap is unique with different patch pattern