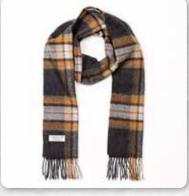

### Cashmere Merino Scarf

23 x 200cms (9" x 78") 95% Merino Wool, 5% Cashmere

Cream and Dark Grey Herringbone

Navy Mustard Herringbone

Navy and Mustard Herringbone

Light Grey Blue Herringbone

**2402**Blue Navy Herringbone

Navy Teal Herringbone

Grey & Navy Herringbone

Light Grey Olive Herringbone

Green Charcoal Herringbone

Silver Grey Herringbone

Grey Herringbone

Mix Grey Herringbone