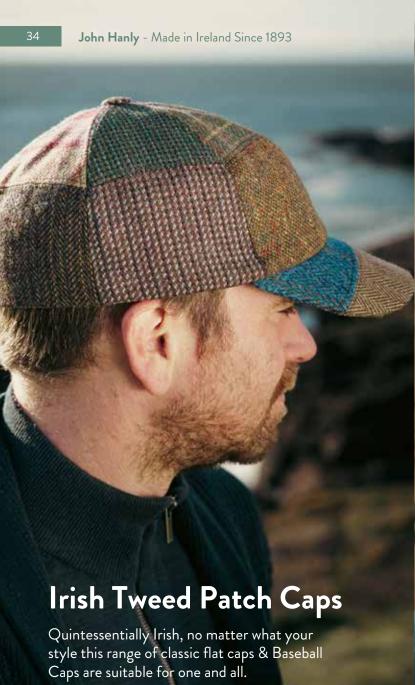

**TC D20**Charcoal Black Herringbone Donegal

TC Black

TC H14
Brown Green Donegal Herringbone

TC H15 Moss Green Donegal Herringbone

**TC H35** Green Beige Houndstooth

TC H37 Brown Beige Houndstooth

Tweed Patch Cap Each Cap is unique with different patch pattern