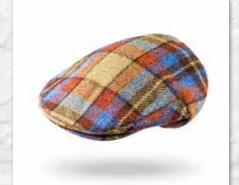

### Irish Tweed Flat Cap

**TC H56**Tan Brown Herringbone

**TC H16**Beige Dark Brown Herringbone

TC H36 Green Brown Donegal

**TC H55** Forest Green Rust Overcheck

TC H89
Olive Green Blue Overcheck

TC D58

Dark Green Solid

TC D57
Rust Dark Brown Orange Overcheck

TC H82
Pine Green with Overcheck

TC H65 Loden Rust

TC H78
Gold Rust Blue Check

**TC H58**Dark Green Black Herringbone

**TC J5**Beige Green Herringbone

## Irish Tweed Flat Cap

TC H57 Charcoal Denim

**TC H74**Mid Blue Green Herringbone

TC H30 Navy Plain Donegal

TC H27
Denim Navy Herringbone
Donegal

**TC D41**Charcoal Black Herringbone

**TC H84**Grey Denim Herringbone