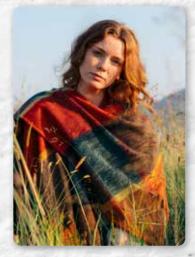

## Irish Wool Scarf Long 24 x 200cms (9" x 78") 100% Lambswool

1924 Orange Teal and Denim Blue Small Block Check

1954 Red Grey Straw Plaid

1970 Burgundy Green Pink Check

1977 Bright Pink and Purple Check

1929 Brown Red Purple Block Check

1903 Red Plaid

1946 Turquoise Green Blue Block

1939 Orange Grey Beige Multi Block

1909 Ecru Purple Heather Plaid

1979 Dark Green Mint Mustard Check

1972 Charcoal Beige Rust Plaid

1906 Green Red Overcheck Plaid