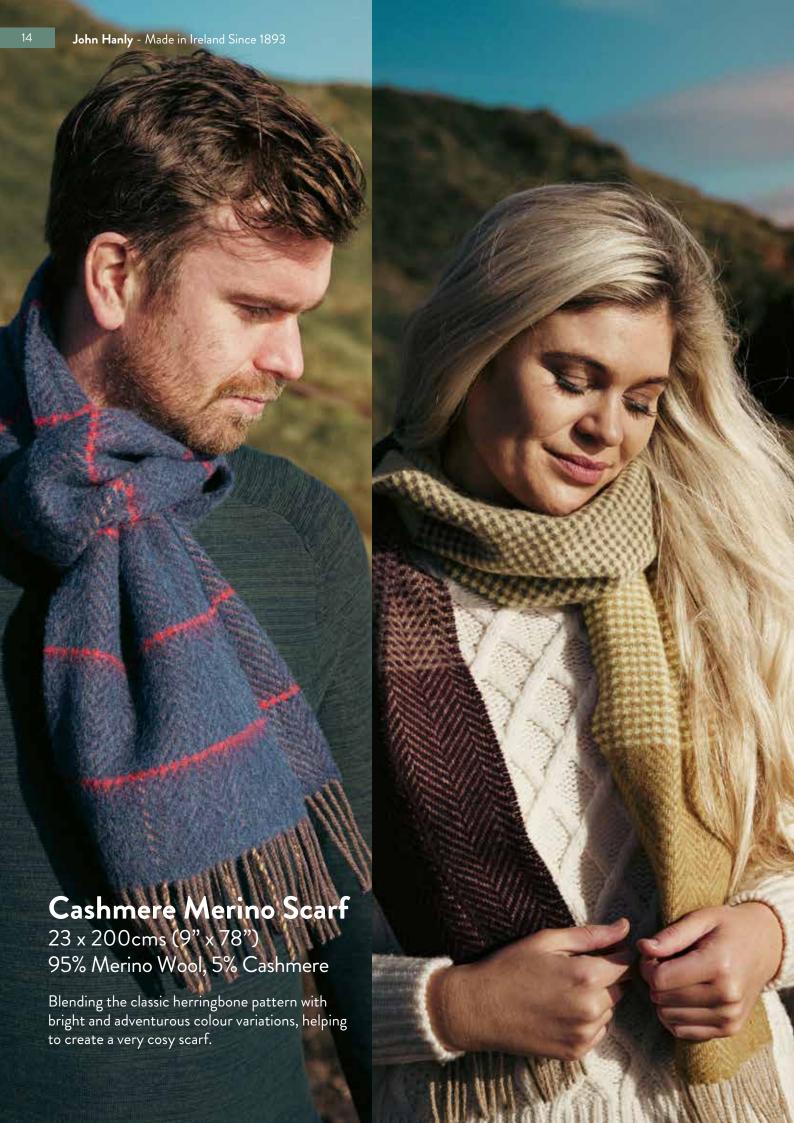

### Cashmere Merino Scarf

23 x 200cms (9" x 78") 95% Merino Wool, 5% Cashmere

Cream and Dark Grey Herringbone

Navy Mustard Herringbone

Navy and Mustard Herringbone

Light Grey Blue Herringbone

**2402**Blue Navy Herringbone