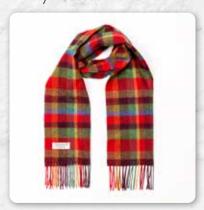

## 100% Cashmere Scarf

25 x 210cms (12" x 82")

**471** Charcoal

**469** Beige

**475** Royal Blue

**470** Navy

**474** Taupe

**472** Denim Blue

**460** Black

**473** Maroon

**476** Pink

136 Classic Camel Tartan

Baby Blue Cream and Taupe Check

150 Baby Pink White Check

118 Navy Beige Brown Check

176 Pale Grey White and Pink Check

192 Grey Beige and Light Green Check

126 Navy Wine and Denim Check

140 Charcoal Silver Red Check

148 Green Blue Pink Plaid

Orange Navy Green Red Check

139 Loden Indigo Plaid

175 Denim Green Check

133 Blue Navy Sand Block Check