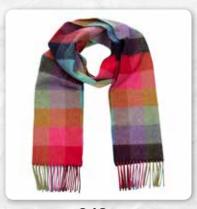

## 100% Cashmere Scarf

25 x 210cms (12" x 82")

**471** Charcoal

**469** Beige

**475** Royal Blue

**470** Navy

**474** Taupe

**472** Denim Blue

**460** Black

**473** Maroon

**476** Pink

136 Classic Camel Tartan

Baby Blue Cream and Taupe Check

150 Baby Pink White Check

118 Navy Beige Brown Check

176 Pale Grey White and Pink Check