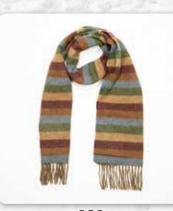

### Cashmere Merino Scarf

23 x 200cms (9" x 78") 95% Merino Wool, 5% Cashmere

Cream and Dark Grey Herringbone

Navy Mustard Herringbone

Navy and Mustard Herringbone

Light Grey Blue Herringbone

**2402**Blue Navy Herringbone

Navy Teal Herringbone

Grey & Navy Herringbone

Light Grey Olive Herringbone

Green Charcoal Herringbone

Silver Grey Herringbone

Grey Herringbone

Mix Grey Herringbone

### Cashmere Merino Scarf

23 x 200cms (9" x 78")

Red Burgundy Herringbone

Olive Maroon Herringbone

Olive Charcoal Herringbone

Green Wine Clay Diamond Check

Navy Cobalt Purple Diamond Check

Silver Denim Charcoal Diamond Check

Navy Denim Blue Stripe

Greys and Mustard Stripe

Gold to Mustard Mixed Plaid

Grey to Blue Mixed Plaid

Denim with Beige Red Windowpane

Green with Beige Green Windowpane