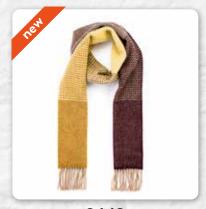

### Oversize Merino Scarf 76 x 200 cms (30" x 78")

**780**Baby Blue Pink Mix Check

**781**Baby Pink Glencheck

**771**White Pink Blue Stripe

**782**Baby Blue Glencheck

**772**White Denim Navy Stripe

**776** Navy Red Purple Block

**751**Natural Skyblue Cornflower

**750** Natural Grey Brown Plaid

**752**White Orange Green Plaid

## Oversize Merino Scarf 76 x 200 cms (30" x 78")

**783** Solid Sand

**784**Solid Charcoal

**762** Light Cream Checker