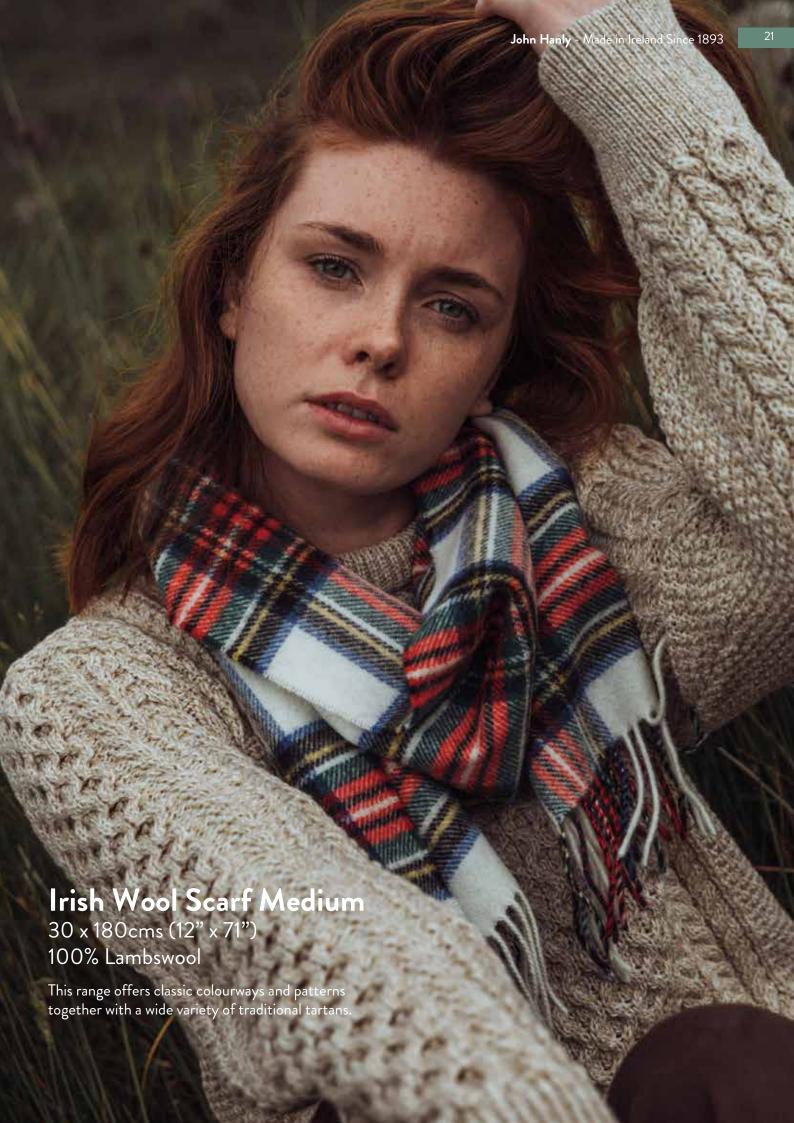

### Irish Wool Scarf Medium

30 x 180cms (12" x 71") 100% Lambswool

**549** Dress Stewart Tartan

**550** Red Royal Stewart Tartan

**548** Kilgore Tartan

**502** Navy, Red and Bottle Green Check

**501** Antigue Dress Stewart