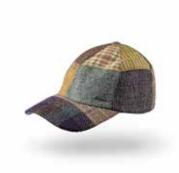

### Irish Tweed Flat Cap

**TC H56**Tan Brown Herringbone

**TC H16**Beige Dark Brown Herringbone

TC H36 Green Brown Donegal

**TC H55** Forest Green Rust Overcheck

TC H89
Olive Green Blue Overcheck

TC D58

Dark Green Solid

TC D57
Rust Dark Brown Orange Overcheck

TC H82
Pine Green with Overcheck

TC H65 Loden Rust

TC H78
Gold Rust Blue Check

**TC H58**Dark Green Black Herringbone

**TC J5**Beige Green Herringbone

## Irish Tweed Flat Cap

TC H57 Charcoal Denim

**TC H74**Mid Blue Green Herringbone

TC H30 Navy Plain Donegal

TC H27
Denim Navy Herringbone
Donegal

**TC D41**Charcoal Black Herringbone

**TC H84**Grey Denim Herringbone

**TC D20**Charcoal Black Herringbone Donegal

TC Black

TC H14
Brown Green Donegal Herringbone

TC H15 Moss Green Donegal Herringbone

**TC H35** Green Beige Houndstooth

TC H37 Brown Beige Houndstooth

Tweed Patch Cap Each Cap is unique with different patch pattern