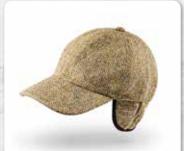

### Irish Tweed Flat Cap

**TC H56**Tan Brown Herringbone

**TC H16**Beige Dark Brown Herringbone

TC H36 Green Brown Donegal

**TC H55** Forest Green Rust Overcheck

TC H89
Olive Green Blue Overcheck

TC D58

Dark Green Solid

TC D57
Rust Dark Brown Orange Overcheck

TC H82
Pine Green with Overcheck

TC H65 Loden Rust

TC H78
Gold Rust Blue Check

**TC H58**Dark Green Black Herringbone

**TC J5**Beige Green Herringbone