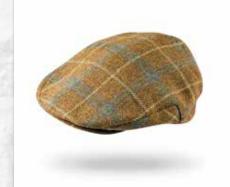

### Irish Tweed Flat Cap

**TC H56**Tan Brown Herringbone

**TC H16**Beige Dark Brown Herringbone

TC H36 Green Brown Donegal

**TC H55** Forest Green Rust Overcheck

TC H89
Olive Green Blue Overcheck

TC D58

Dark Green Solid