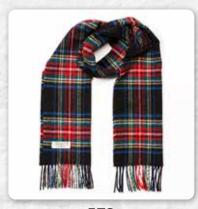

## 100% Cashmere Scarf

25 x 210cms (12" x 82")

**471** Charcoal

**469** Beige

**475** Royal Blue

**470** Navy

**474** Taupe

**472** Denim Blue

**460** Black

**473** Maroon

**476** Pink

136 Classic Camel Tartan

Baby Blue Cream and Taupe Check

150 Baby Pink White Check

118 Navy Beige Brown Check

176 Pale Grey White and Pink Check