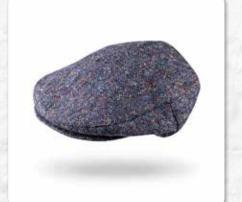

## Irish Tweed Flat Cap

TC H57 Charcoal Denim

**TC H74**Mid Blue Green Herringbone

TC H30 Navy Plain Donegal

TC H27
Denim Navy Herringbone
Donegal

**TC D41**Charcoal Black Herringbone

**TC H84**Grey Denim Herringbone

**TC D20**Charcoal Black Herringbone Donegal

TC Black

TC H14
Brown Green Donegal Herringbone

TC H15 Moss Green Donegal Herringbone

**TC H35** Green Beige Houndstooth

TC H37 Brown Beige Houndstooth

Tweed Patch Cap Each Cap is unique with different patch pattern