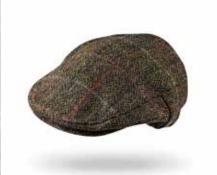

## Irish Tweed Flat Cap

TC H57 Charcoal Denim

**TC H74**Mid Blue Green Herringbone

TC H30 Navy Plain Donegal

TC H27
Denim Navy Herringbone
Donegal

**TC D41**Charcoal Black Herringbone

**TC H84**Grey Denim Herringbone

**TC D20**Charcoal Black Herringbone Donegal

TC Black

TC H14
Brown Green Donegal Herringbone

TC H15 Moss Green Donegal Herringbone

**TC H35** Green Beige Houndstooth

TC H37 Brown Beige Houndstooth

Tweed Patch Cap Each Cap is unique with different patch pattern