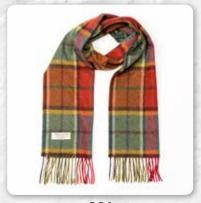

## Irish Wool Scarf Long 24 x 200cms (9" x 78") 100% Lambswool

1924 Orange Teal and Denim Blue Small Block Check

1954 Red Grey Straw Plaid

1970 Burgundy Green Pink Check

1977 Bright Pink and Purple Check

1929 Brown Red Purple Block Check

1903 Red Plaid

1946 Turquoise Green Blue Block

1939 Orange Grey Beige Multi Block

1909 Ecru Purple Heather Plaid

1979 Dark Green Mint Mustard Check

1972 Charcoal Beige Rust Plaid

1906 Green Red Overcheck Plaid