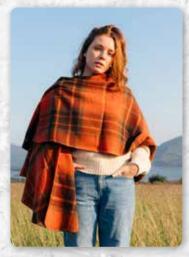

## Irish Wool Scarf Long 24 x 200cms (9" x 78") 100% Lambswool

1924 Orange Teal and Denim Blue Small Block Check

1954 Red Grey Straw Plaid

1970 Burgundy Green Pink Check

1977 Bright Pink and Purple Check

1929 Brown Red Purple Block Check

1903 Red Plaid

1946 Turquoise Green Blue Block

1939 Orange Grey Beige Multi Block

1909 Ecru Purple Heather Plaid

1979 Dark Green Mint Mustard Check

1972 Charcoal Beige Rust Plaid

1906 Green Red Overcheck Plaid