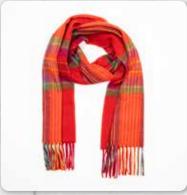

## Irish Wool Scarf Long 24 x 200cms (9" x 78") 100% Lambswool

1924 Orange Teal and Denim Blue Small Block Check

1954 Red Grey Straw Plaid

1970 Burgundy Green Pink Check

1977 Bright Pink and Purple Check

1929 Brown Red Purple Block Check

1903 Red Plaid

1946 Turquoise Green Blue Block

1939 Orange Grey Beige Multi Block

1909 Ecru Purple Heather Plaid

1979 Dark Green Mint Mustard Check

1972 Charcoal Beige Rust Plaid

1906 Green Red Overcheck Plaid