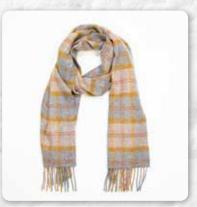

## Irish Wool Scarf Long 24 x 200cms (9" x 78") 100% Lambswool

1924 Orange Teal and Denim Blue Small Block Check

1954 Red Grey Straw Plaid

1970 Burgundy Green Pink Check

1977 Bright Pink and Purple Check

1929 Brown Red Purple Block Check

1903 Red Plaid

1946 Turquoise Green Blue Block

1939 Orange Grey Beige Multi Block

1909 Ecru Purple Heather Plaid

1979 Dark Green Mint Mustard Check

1972 Charcoal Beige Rust Plaid

1906 Green Red Overcheck Plaid