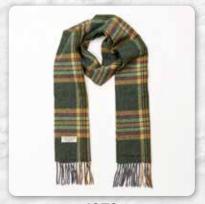

## Irish Wool Scarf Long 24 x 200cms (9" x 78") 100% Lambswool

1924 Orange Teal and Denim Blue Small Block Check

1954 Red Grey Straw Plaid

1970 Burgundy Green Pink Check

1977 Bright Pink and Purple Check

1929 Brown Red Purple Block Check

1903 Red Plaid

1946 Turquoise Green Blue Block

1939 Orange Grey Beige Multi Block

1909 Ecru Purple Heather Plaid

1979 Dark Green Mint Mustard Check

1972 Charcoal Beige Rust Plaid

1906 Green Red Overcheck Plaid