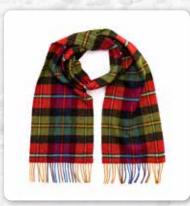

## 100% Cashmere Scarf

25 x 210cms (12" x 82")

**471** Charcoal

**469** Beige

**475** Royal Blue

**470** Navy

**474** Taupe

**472** Denim Blue

**460** Black

**473** Maroon

**476** Pink

136 Classic Camel Tartan

Baby Blue Cream and Taupe Check

150 Baby Pink White Check

118 Navy Beige Brown Check

176 Pale Grey White and Pink Check

152 Dress Stewart Tartan

Royal Stewart Tartan

156 Black Stewart Tartan

129 Sunshine Yellow

128 Tangerine

127 Forest Green