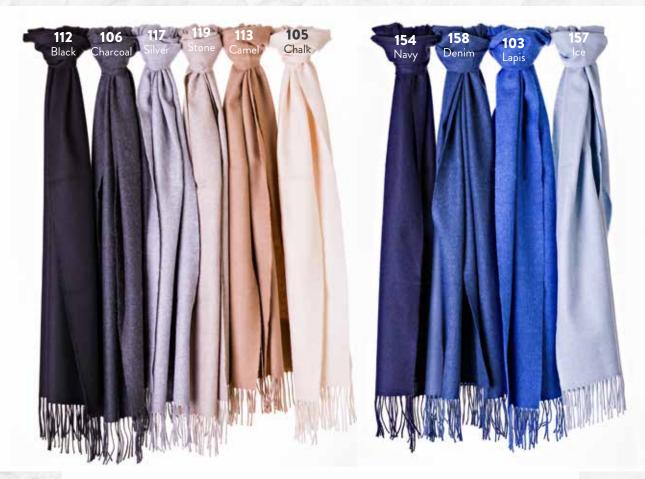

## 100% Cashmere Scarf

25 x 210cms (12" x 82")

**471** Charcoal

**469** Beige

**475** Royal Blue

**470** Navy

**474** Taupe

**472** Denim Blue