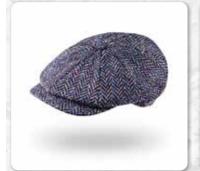

### Irish Tweed Flat Cap

**TC H56**Tan Brown Herringbone

**TC H16**Beige Dark Brown Herringbone

TC H36 Green Brown Donegal

**TC H55** Forest Green Rust Overcheck

TC H89
Olive Green Blue Overcheck

TC D58

Dark Green Solid