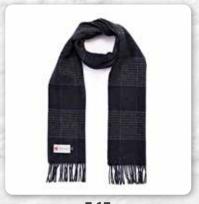

### Cashmere Merino Scarf

23 x 200cms (9" x 78") 95% Merino Wool, 5% Cashmere

Cream and Dark Grey Herringbone

Navy Mustard Herringbone

Navy and Mustard Herringbone

Light Grey Blue Herringbone

**2402**Blue Navy Herringbone

Navy Teal Herringbone

Grey & Navy Herringbone

Light Grey Olive Herringbone

Green Charcoal Herringbone

Silver Grey Herringbone

Grey Herringbone

Mix Grey Herringbone

### Cashmere Merino Scarf

23 x 200cms (9" x 78")

Red Burgundy Herringbone

Olive Maroon Herringbone

Olive Charcoal Herringbone

Green Wine Clay Diamond Check

Navy Cobalt Purple Diamond Check

Silver Denim Charcoal Diamond Check

Navy Denim Blue Stripe

Greys and Mustard Stripe

Gold to Mustard Mixed Plaid

Grey to Blue Mixed Plaid

Denim with Beige Red Windowpane

Green with Beige Green Windowpane