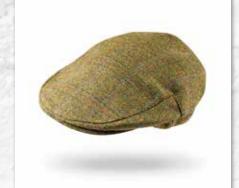

### Irish Tweed Flat Cap

**TC H56**Tan Brown Herringbone

**TC H16**Beige Dark Brown Herringbone

TC H36 Green Brown Donegal

**TC H55** Forest Green Rust Overcheck

TC H89
Olive Green Blue Overcheck

TC D58

Dark Green Solid