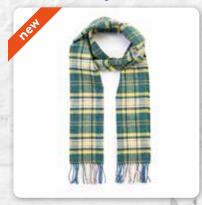

### Irish Wool Scarf Medium

30 x 180cms (12" x 71") 100% Lambswool

**549** Dress Stewart Tartan

**550** Red Royal Stewart Tartan

**548** Kilgore Tartan

**502** Navy, Red and Bottle Green Check

**501** Antigue Dress Stewart