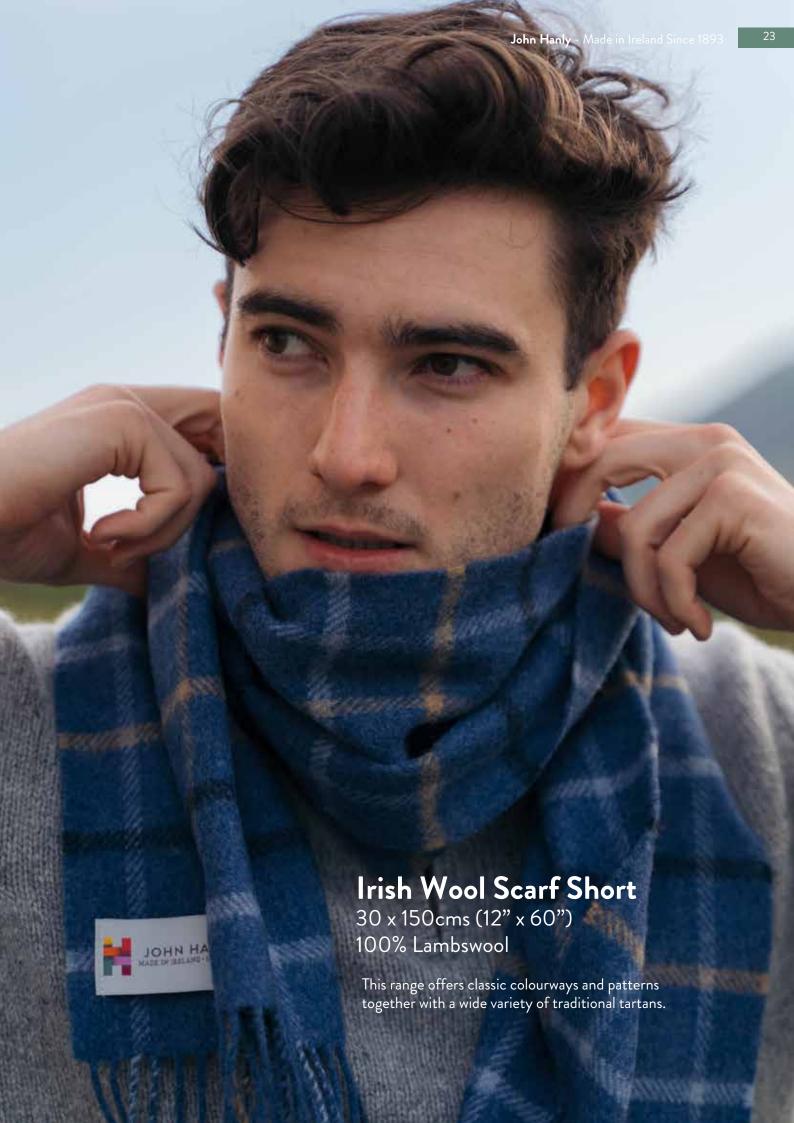

### Irish Wool Scarf Short

30 x 150cms (12" x 60") 100% Lambswool

**204**Dress Stewart Tartan

**202** Camel of Merrick Tartan

**244**Red Royal Stewart Tartan

203 Dress Gordon Tartan

**217** Kilgore Tartan

**221**Black Stewart Tartan

**222** Mackenzie Tartan

**245** Black Watch Tartan

200 Hunting Mcleod

223 Denim Green Check

**291** Beige Orange Check

**241**Blue and Orange Mix Check