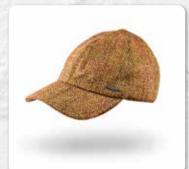

**SC H27** Navy Herringbone Donegal

SC Black Black

**SC D41** Charcoal Black Herringbone

**SC H16** Beige Dark Brown Herringbone

This Sports Cap is a beautiful neat flat cap with duck billed peak giving it a trendy modern style.