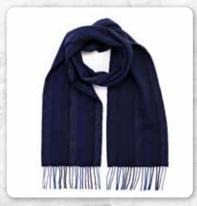

## 100% Cashmere Scarf

25 x 210cms (12" x 82")

**471** Charcoal

**469** Beige

**475** Royal Blue

**470** Navy

**474** Taupe

**472** Denim Blue

**460** Black

**473** Maroon

**476** Pink

136 Classic Camel Tartan

Baby Blue Cream and Taupe Check

150 Baby Pink White Check

118 Navy Beige Brown Check

176 Pale Grey White and Pink Check