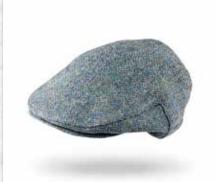

## Irish Tweed Flat Cap

TC H57 Charcoal Denim

**TC H74**Mid Blue Green Herringbone

TC H30 Navy Plain Donegal

TC H27
Denim Navy Herringbone
Donegal

**TC D41**Charcoal Black Herringbone

**TC H84**Grey Denim Herringbone