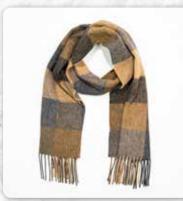

### Oversize Merino Scarf 76 x 200 cms (30" x 78")

**780**Baby Blue Pink Mix Check

**781**Baby Pink Glencheck

**771**White Pink Blue Stripe

**782**Baby Blue Glencheck

**772**White Denim Navy Stripe

**776** Navy Red Purple Block

**751**Natural Skyblue Cornflower

**750** Natural Grey Brown Plaid

**752**White Orange Green Plaid

## Oversize Merino Scarf 76 x 200 cms (30" x 78")

**783** Solid Sand

**784**Solid Charcoal

**762** Light Cream Checker