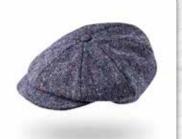

### Irish Tweed Flat Cap

**TC H56**Tan Brown Herringbone

**TC H16**Beige Dark Brown Herringbone

TC H36 Green Brown Donegal

**TC H55** Forest Green Rust Overcheck

TC H89
Olive Green Blue Overcheck

TC D58

Dark Green Solid