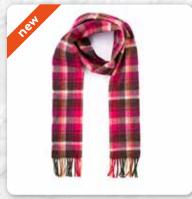

### Irish Wool Scarf Medium

30 x 180cms (12" x 71") 100% Lambswool

**549** Dress Stewart Tartan

**550** Red Royal Stewart Tartan

**548** Kilgore Tartan

**502** Navy, Red and Bottle Green Check

**501** Antigue Dress Stewart

**526** Black Watch Tartan

**504** New Green and Yellow Tartan

**551** Dress Gordan

**578**Black Stewart

565 Charcoal Indigo Glencheck

**533** Light Grey Charcoal Stripe

**534**Rust Brown Red Plaid